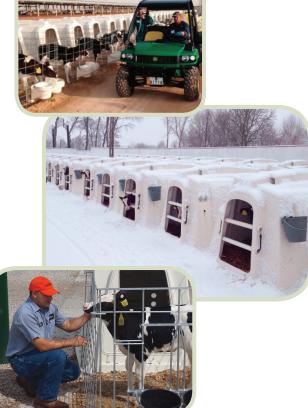

# VOICI L'HISTOIRE DERRIÈRE NOS PRODUITS.

Les VanBuuren connaissent de première main les défis qu'apportent l'élevage de veaux laitiers en santé. En tant que producteurs laitiers de troisième génération, ils ont commencé à expérimenter avec des conceptions de huches pour fournir aux veaux un environnement plus sain, plus confortable, tout en améliorant l'efficacité de leur entreprise. En 1995, ils ont fondé Agri-Plastics pour offrir aux producteurs laitiers locaux une meilleure solution pour le logement et les soins de la prochaine génération de laitières.

Au fil des ans, Agri-Plastics a écouté et appris lorsque d'autres producteurs parlaient de leurs propres problèmes en matière de logement des veaux. Et ils ont répondu avec des innovations révolutionnaires qui sont devenues depuis lors des normes de l'industrie.

Aujourd'hui, les Huches Agri-Plastics sont primées dans le monde entier pour leur durabilité, leur efficacité et leur facilité d'utilisation uniques. Mais au cœur de tout cela, réside une famille fidèle à ses racines, livrant des systèmes de logement pour veaux éprouvés aux producteurs laitiers, et ce, par des producteurs laitiers.