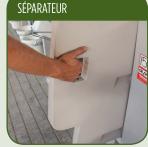

## <sup>16</sup> Séparateurs de Veau Moulés

Empêche la tétée croisée entre les veaux pour arrêter la propagation des maladies dans le troupeau.