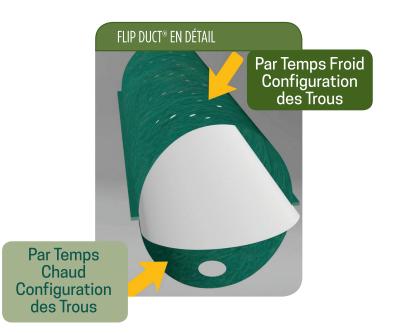

Le système de ventilation FLIP DUCT<sup>®</sup> utilise un ventilateur situé à une extrémité du bâtiment pour créer une pression positive qui pousse l'air frais sur toute la longueur du bâtiment à l'aide d'un tube perforé. Le système à membrane interne breveté offre un chaud et un côté par temps froid, pour que vous puissiez utiliser le FLIP DUCT<sup>®</sup> tout au long de l'année il suffit de tourner sur le côté que vous avez besoin.

Les **Tubes Préfabriqués** sont conçus pour s'adapter à la disposition de votre étable, de sorte que vos veaux reçoivent une ventilation adéquate - sans courants d'air malsains en hiver.

Tenir compte de l'évolution des conditions météorologiques en un clin d'œil à l'aide du **Système de Collier Rotatif** et le ventilateur à vitesse variable.

# TEMPS CHAUD

- Ventilateur à vitesse variable réglé
   sur ÉLEVÉ
- L'air circule à travers les GRANDS orifices
- Recouvre les veaux d'un confort
  rafraîchissant
- Disperse les mouches; maintient la litière au sec

# TEMPS FROID

- Ventilateur à vitesse variable réglé sur FAIBLE
- L'air circule à travers les PETITS orifices
- Distribue doucement de l'air frais aux veaux, sans courants d'air

18