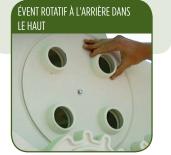

## Ventilation au Toit

avec un Évent Grillagé à l'avant et un Évent Rotatif à l'Arrière dans le Haut, que vous pouvez utiliser pour contrôler le débit d'air.

### ÉVENT ROTATIF À L'ARRIÈRE