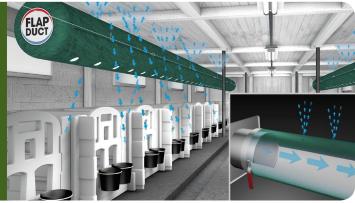

# FLIP DUCT<sup>®</sup> & FLAP DUCT<sup>®</sup> Systèmes de Ventilation Une circulation d'air dans tout type de structure.

Le FLAP DUCT<sup>®</sup> s'appuie sur les meilleures fonctionnalités du Système de Ventilation FLIP DUCT<sup>®</sup> pour donner aux producteurs encore plus de contrôle sur les exigences relatives à la ventilation pour une solution personnalisée qui protège votre investissement le plus important - vos veaux.

Agri-Plastics comprend que les configurations individuelles ont souvent besoin de solutions personnalisées. Avec FLAP DUCT<sup>®</sup>, la membrane interne brevetée peut être ajustée vers le haut ou vers le bas pour régler le débit d'air basé sur les conditions saisonnières avec le simple effleurement d'un levier. Ce système est particulièrement utile au printemps et à l'automne, lorsque les journées sont chaudes et les nuits fraîches. Avec la membrane en position relevée, une circulation d'air à haute vitesse recouvre les veaux par temps chaud. Il suffit de déplacer le levier vers le bas pour ajuster la membrane au bas du tube pour livrer de l'air frais, sans courants d'air, par temps froid. Une fois installées, les membranes peuvent être déplacées vers le haut ou vers le bas pour contrôler précisément le débit d'air en fonction des besoins de votre troupeau pour chaque saison. MÉCANISME DE COMMANDE PAR LEVIER

# TEMPS FROID

- Ventilateur à vitesse variable réglé sur FAIBLE
- L'air circule à travers les PETITS orifices
- Distribue doucement de l'air frais aux veaux, sans courants d'air