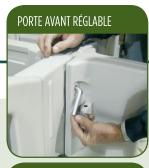

# Porte Avant Réglable

évolue au fur et à mesure que votre veau grandit pour optimiser le confort et le développement du veau. S'ajuste sur trois niveaux de hauteur.