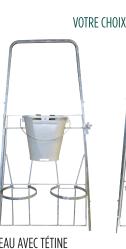

# Les Accessoires en Option pour Tous les Modèles d'Enclos de Démarrage comprennent :

Porte-bouteille Bouteille de Lait Seau avec tétine Anneau Porte-seau Bol de démarrage Seau