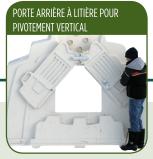

# Porte Arrière à Litière pour Pivotement Vertical

facilite l'ajout de litière, favorisant un logement plus propre et des veaux en meilleure santé.

### CE QUI DISTINGUE NOS HUCHES DE GROUPE

Notre logement pour groupes est conçu par des producteurs laitiers, pour les producteurs laitiers. Cela signifie que nos innovations viennent directement de la ferme pour résoudre les problèmes auxquels vous et votre équipe faites face chaque jour. Partant de la construction monopièce robuste et de la base Intégrée en poly, aux évents rotatifs à l'arrière, et une porte arrière pour litière à pivotement vertical, nos huches sont conçues pour réduire le stress chez les veaux ainsi que chez les membres de l'équipe.