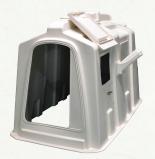

### **HUCHE À VEAUX**

La Huche à Veaux Deluxe SSL Économie d'Espace fonctionne bien pour de plus courtes périodes de temps ou pour les plus petits veaux. Facilite la circulation de l'air, le confort et la propreté.

Pour les périodes de croissance standard de 6 à 8 semaines d'âge, tournezvous vers la Huche à Veaux Deluxe SL Longueur Standard. Plus populaires pour les veaux sevrés jusqu'à 8 semaines. Choisissez entre les options d'alimentation latérale ou arrière.

La Huche Deluxe Extra Large EXL pour veaux favorise les périodes de croissance plus longues de 8 à 12 semaines d'âge. L'arrière de la huche demeure au sec et plus chaud par jours frais, offrant une meilleure protection contre le vent, la pluie et la neige.

Huche à Veaux Deluxe EXL

Huche à Veaux Deluxe SL

Huche à Veaux Deluxe SSL

# Nos Huches à Veaux Robustes

sont conçues non seulement pour abriter votre bétail, mais pour vous servir de façon fiable, même après des années d'utilisation quotidienne rugueuse. Choisissez parmi trois modèles - la Deluxe SL, Deluxe SSL, et Deluxe EXL - chacune disponible individuellement ou dans le cadre d'un Programme Complet pour Éleveur de Veaux. Tous les systèmes sont livrés prêts à l'emploi avec orifices d'aération, une porte arrière 3-en-1, un poste d'alimentation extérieur, deux seaux en poly et une clôture en fil de fer galvanisé. Il n'est pas étonnant que nos huches et systèmes soient utilisés par certaines des plus grandes fermes au monde pour abriter, protéger et faire croître leurs investissements. \* Breveté et en Instance de Brevet