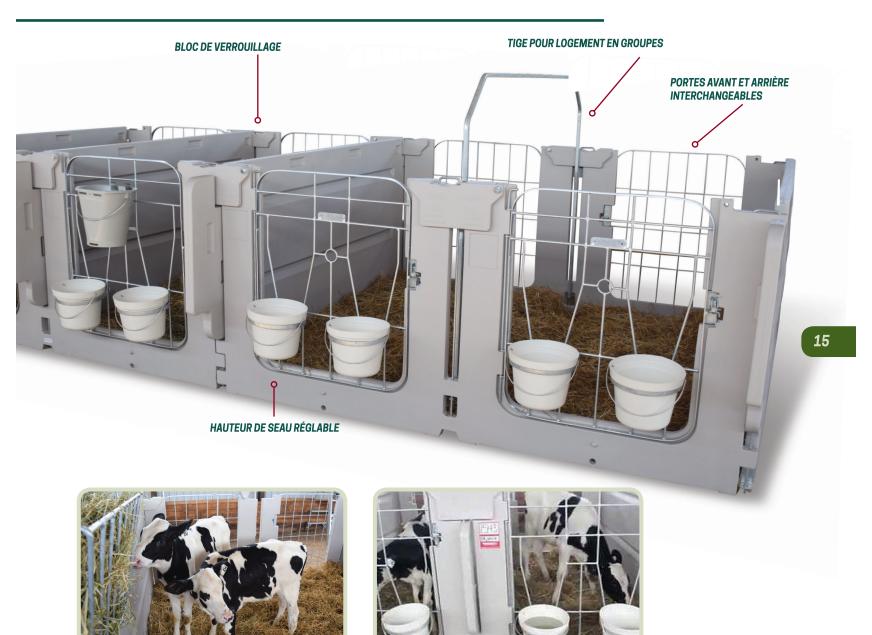

# <sup>14</sup> Des Fonctionnalités flexibles supplémentaires comprennent :

- Hauteurs de seau réglables
- Portes avant et arrière interchangeables
- Répond aux normes européennes du logement
- Compatible avec les configurations d'alimentation robotisée
- Moulé en plastique épais qui est léger et facile à nettoyer
- Châssis d'acier renforcé à l'intérieur du panneau avant pour plus de robustesse

# Porte Avant Réglable

évolue au fur et à mesure que votre veau grandit pour optimiser le confort et le développement du veau. S'ajuste sur trois niveaux de hauteur.