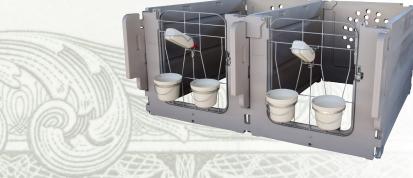

# FLEX-PEN LOGEMENT EN STANDALONE

# Transitions Sans Stress

Vos veaux sont un investissement précieux. Protégez-les du stress à l'aide du Système Exclusif Flex-Pen d'Agri-Plastics. Le système est une première sur le marché qui peut se transformer de logement individuel à logement de groupe - et vice versa - en retirant simplement les panneaux latéraux. Cette approche novatrice et en StandAlone permet aux veaux logés individuellement d'être regroupés ensuite au moment où l'état de santé le permet.

# Flex-Pen d'Agri-Plastics facilite les transitions pour les veaux et l'opérateur.

### CE QUI DISTINGUE NOS ENCLOS FLEX-PEN

En permettant à vos veaux d'être logés individuellement ou en groupes sans stress de déplacement, le Système Flex-Pen est conçu pour réduire le stress sur vos veaux, afin qu'ils puissent grandir sains et forts. Protégez votre investissement avec Agri-Plastics et leur solution novatrice de logement en StandAlone, le Flex-Pen.