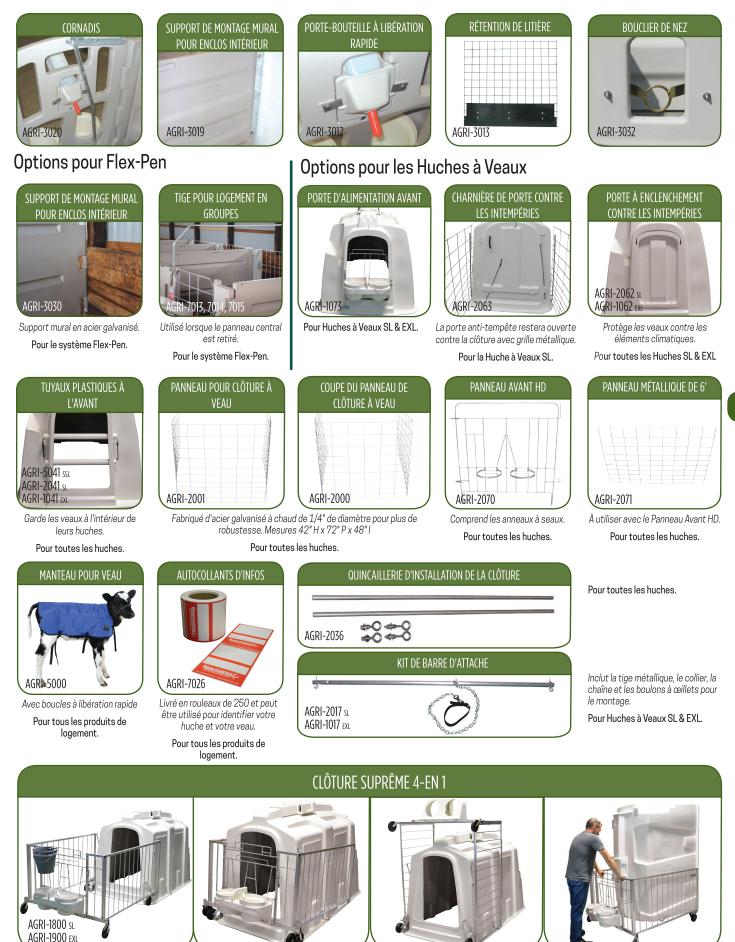

# Nos Huches à Veaux Robustes

sont conçues non seulement pour abriter votre bétail, mais pour vous servir de façon fiable, même après des années d'utilisation quotidienne rugueuse. Choisissez parmi trois modèles - la Deluxe SL, Deluxe SSL, et Deluxe EXL - chacune disponible individuellement ou dans le cadre d'un Programme Complet pour Éleveur de Veaux. Tous les systèmes sont livrés prêts à l'emploi avec orifices d'aération, une porte arrière 3-en-1, un poste d'alimentation extérieur, deux seaux en poly et une clôture en fil de fer galvanisé. Il n'est pas étonnant que nos huches et systèmes soient utilisés par certaines des plus grandes fermes au monde pour abriter, protéger et faire croître leurs investissements. \* Breveté et en Instance de Brevet

# Deluxe SSL / Systèmes pour Éleveur de Veaux\*\*

Deluxe SL / Systèmes pour Éleveur de Veaux\*\*

Deluxe EXL / Systèmes pour Éleveur de Veaux\*\*

\*\*Porte-bouteille à fixer sur la clôture non inclus sur tous les systèmes pour éleveur de veaux

### FONCTIONNALITÉS DE SÉRIE

Les huches à veaux sont suffisamment robustes pour gérer les exploitations les plus exigeantes.

## CE QUI DISTINGUE NOS HUCHES À VEAUX

La seule porte arrière qui accomplit trois tâches : la ventilation, la litière et l'option d'alimentation arrière. La porte arrière 3-en-1 Agri-Plastics possède également un bord incliné intégré pour un nettoyage facile. Ceci empêche la huche de basculer lors d'un lavage sous pression. Une seule personne nécessaire pour le nettoyage.