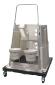

# ENCLOS MOBILE D'ALIMENTATION POUR GROUPE

## Efficacité, facilité et économies

Réduisez les coûts de main-d'oeuvre avec l'Enclos Mobile d'Alimentation pour groupes - roulez simplement la clôture d'avant en arrière pour rendre le nettoyage plus facile et plus efficace. Avec des panneaux latéraux en aluminium solide et trois auges, ces parcs sont idéaux pour les veaux de 2 à 10 semaines d'âge. En option, un Bar à Lait est disponible pour desservir plusieurs veaux en même temps.

- L'enclos se roule d'avant en arrière pour un nettoyage facile
- Les panneaux latéraux disposent d'une construction en aluminium résistant
- Recommandé pour les veaux de 2 à 10 semaines d'âge
- Comprend trois auges
- Bar à Lait offert en option