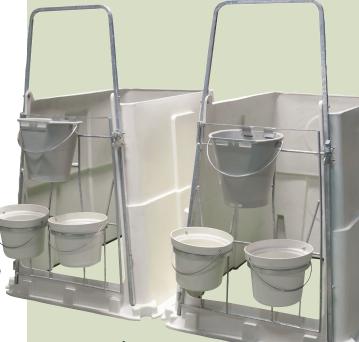

# Nos Huches à Veaux Robustes

sont conçues non seulement pour abriter votre bétail, mais pour vous servir de façon fiable, même après des années d'utilisation quotidienne rugueuse. Choisissez parmi trois modèles - la Deluxe SL, Deluxe SSL, et Deluxe EXL - chacune disponible individuellement ou dans le cadre d'un Programme Complet pour Éleveur de Veaux. Tous les systèmes sont livrés prêts à l'emploi avec orifices d'aération, une porte arrière 3-en-1, un poste d'alimentation extérieur, deux seaux en poly et une clôture en fil de fer galvanisé. Il n'est pas étonnant que nos huches et systèmes soient utilisés par certaines des plus grandes fermes au monde pour abriter, protéger et faire croître leurs investissements. \* Breveté et en Instance de Brevet

# Deluxe SSL / Systèmes pour Éleveur de Veaux\*\*

Deluxe SL / Systèmes pour Éleveur de Veaux\*\*

Deluxe EXL / Systèmes pour Éleveur de Veaux\*\*

\*\*Porte-bouteille à fixer sur la clôture non inclus sur tous les systèmes pour éleveur de veaux

## CE QUI DISTINGUE NOS HUCHES À VEAUX

La seule porte arrière qui accomplit trois tâches : la ventilation, la litière et l'option d'alimentation arrière. La porte arrière 3-en-1 Agri-Plastics possède également un bord incliné intégré pour un nettoyage facile. Ceci empêche la huche de basculer lors d'un lavage sous pression. Une seule personne nécessaire pour le nettoyage.