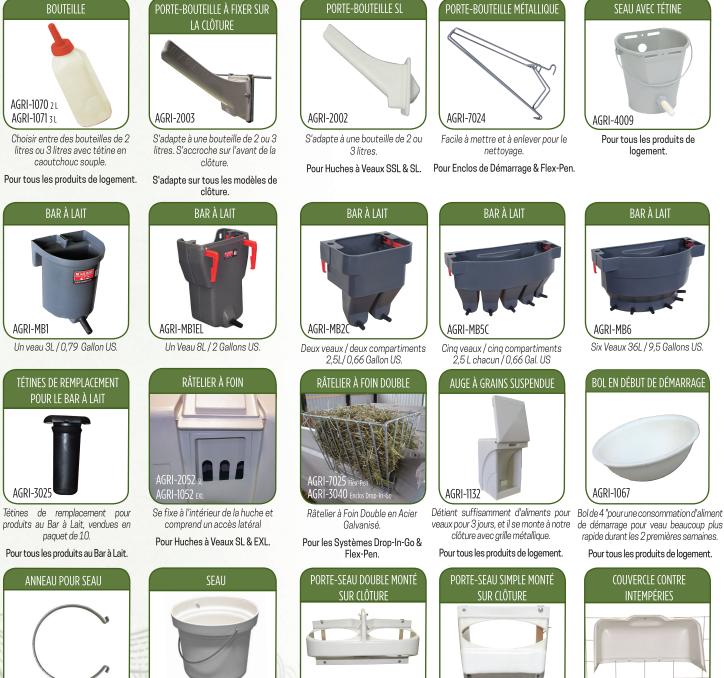

# Les Accessoires en Option pour Tous les Modèles d'Enclos de Démarrage comprennent :

Porte-bouteille Bouteille de Lait Seau avec tétine Anneau Porte-seau Bol de démarrage Seau

Protège les aliments contre les éléments climatiques. Pour tous les produits de logement.

Pour l'Enclos de Démarrage.

Pour tous les produits de logement

S'adapte sur toutes les clôtures.

AGRI-1048S

AGRI-MB6

BAR À LAIT

SEAU AVEC TÉTINE

Six Veaux 36L / 9,5 Gallons US.

de démarrage pour veau beaucoup plus rapide durant les 2 premières semaines.

Pour tous les produits de logement.