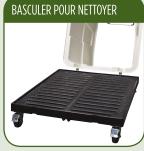

### CE QUI DISTINGUE NOS ENCLOS POUR GROUPES MOBILES

Réduction des besoins en main-d'œuvre sans pour autant pénaliser vos veaux avec nos enclos mobiles efficaces.

Le nettoyage est simple et rapide : il suffit de rouler la clôture d'avant en arrière pour effectuer le travail rapidement tout en ne causant qu'un stress minime à vos veaux.