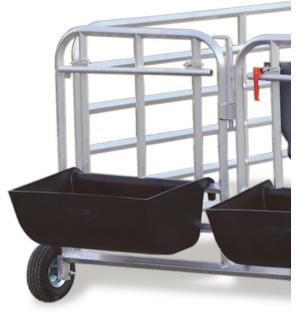

## Efficacité, facilité et économies

Réduisez les coûts de main-d'oeuvre avec l'Enclos Mobile d'Alimentation pour groupes - roulez simplement la clôture d'avant en arrière pour rendre le nettoyage plus facile et plus efficace. Avec des panneaux latéraux en aluminium solide et trois auges, ces parcs sont idéaux pour les veaux de 2 à 10 semaines d'âge. En option, un Bar à Lait est disponible pour desservir plusieurs veaux en même temps.

- L'enclos se roule d'avant en arrière pour un nettoyage facile
- Les panneaux latéraux disposent d'une construction en aluminium résistant
- Recommandé pour les veaux de 2 à 10 semaines d'âge
- Comprend trois auges
- Bar à Lait offert en option