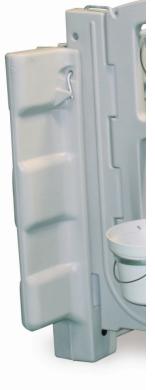

# Porte Avant Réglable

évolue au fur et à mesure que votre veau grandit pour optimiser le confort et le développement du veau. S'ajuste sur trois niveaux de hauteur.