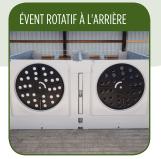

## Ventilation au Toit

avec un Évent Grillagé à l'avant et un Évent Rotatif à l'Arrière dans le Haut, que vous pouvez utiliser pour contrôler le débit d'air.

### ÉVENT ROTATIF À L'ARRIÈRE