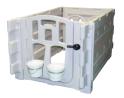

# Enclos de Démarrage

L'Enclos de Démarrage Agri-Plastics est conçu pour offrir un bon départ à vos veaux . Ces unités sont seulement pour un usage à court terme avant de déplacer vos veaux à vos Huches pour veaux, à de plus grands enclos intérieurs, à du logement en groupes, ou à des installations en Alimentation Robotisée

# Les Accessoires en Option pour Tous les Modèles d'Enclos de Démarrage comprennent :

Porte-bouteille Bouteille de Lait Seau avec tétine Anneau Porte-seau Bol de démarrage Seau

# Enclos de Démarrage Surélevé

12 Pour une capacité de drainage optimale, l'Enclos de Démarrage Surélevé est muni d'un caillebotis qui se trouve au-dessus du sol, et monté sur des pattes en métal galvanisé.

# Enclos de Démarrage Mobile

Déplacer facilement L'Enclos de Démarrage Mobile à l'aide de deux roulettes pivotantes avec freins et deux roulettes fixes aui sont montées directement sur le caillebotis.

\* En Instance de Brevet

### CE QUI DISTINGUE NOS ENCLOS DE DÉMARRAGE

En offrant à vos jeunes veaux un logement spécialement conçu pour répondre à leurs besoins, vous pouvez les aider à connaître un excellent départ. Nos Enclos de Démarrage sont munis de caillebotis pour aider à améliorer la ventilation et sont faciles à basculer pour le nettoyage et une bonne hygiène.