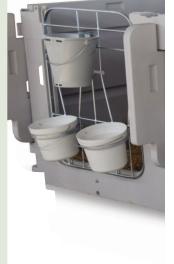

# <sup>14</sup> Des Fonctionnalités flexibles supplémentaires comprennent :

- Hauteurs de seau réglables
- Portes avant et arrière interchangeables
- Répond aux normes européennes du logement
- Compatible avec les configurations d'alimentation robotisée
- Moulé en plastique épais qui est léger et facile à nettoyer
- Châssis d'acier renforcé à l'intérieur du panneau avant pour plus de robustesse

# Porte Avant Réglable

évolue au fur et à mesure que votre veau grandit pour optimiser le confort et le développement du veau. S'ajuste sur trois niveaux de hauteur.