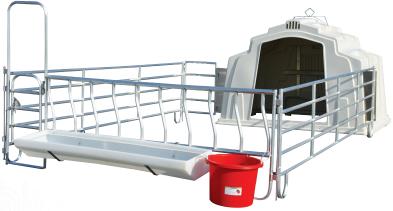

### ENCLOS DE DÉMARRAGE

Fixer directement sur le sol ou utiliser en option, nos Enclos de Démarrage Surélevés ou Mobiles.

# Enclos de Démarrage Surélevé

12 Pour une capacité de drainage optimale, l'Enclos de Démarrage Surélevé est muni d'un caillebotis qui se trouve au-dessus du sol, et monté sur des pattes en métal galvanisé.

# Enclos de Démarrage Mobile

Déplacer facilement L'Enclos de Démarrage Mobile à l'aide de deux roulettes pivotantes avec freins et deux roulettes fixes aui sont montées directement sur le caillebotis.

\* En Instance de Brevet