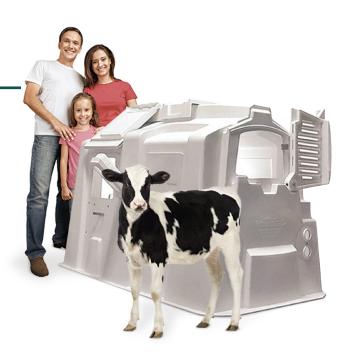

# Nos Huches à Veaux Robustes

sont conçues non seulement pour abriter votre bétail, mais pour vous servir de façon fiable, même après des années d'utilisation quotidienne rugueuse. Choisissez parmi trois modèles - la Deluxe SL, Deluxe SSL, et Deluxe EXL - chacune disponible individuellement ou dans le cadre d'un Programme Complet pour Éleveur de Veaux. Tous les systèmes sont livrés prêts à l'emploi avec orifices d'aération, une porte arrière 3-en-1, un poste d'alimentation extérieur, deux seaux en poly et une clôture en fil de fer galvanisé. Il n'est pas étonnant que nos huches et systèmes soient utilisés par certaines des plus grandes fermes au monde pour abriter, protéger et faire croître leurs investissements. \* Breveté et en Instance de Brevet

# Deluxe SSL / Systèmes pour Éleveur de Veaux\*\*

Deluxe SL / Systèmes pour Éleveur de Veaux\*\*

Deluxe EXL / Systèmes pour Éleveur de Veaux\*\*

\*\*Porte-bouteille à fixer sur la clôture non inclus sur tous les systèmes pour éleveur de veaux