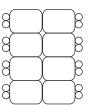

# FLEX-PEN LOGEMENT EN STANDALONE

# Transitions Sans Stress

Vos veaux sont un investissement précieux. Protégez-les du stress à l'aide du Système Exclusif Flex-Pen d'Agri-Plastics. Le système est une première sur le marché qui peut se transformer de logement individuel à logement de groupe - et vice versa - en retirant simplement les panneaux latéraux. Cette approche novatrice et en StandAlone permet aux veaux logés individuellement d'être regroupés ensuite au moment où l'état de santé le permet.

Deux choix de systèmes Flex-Pen s'offrent à vous pour s'adapter à votre exploitation. Choisissez parmi l'option Arrière avec Grillage Métallique qui possède une porte à litière intégrée pour un accès et une observation faciles des veaux, ou l'Arrière Avec Évent Rotatif qui possède de multiples orifices d'air pour différents types d'étables et de conditions météorologiques.

# <sup>14</sup> Des Fonctionnalités flexibles supplémentaires comprennent :

- Hauteurs de seau réglables
- Portes avant et arrière interchangeables
- Répond aux normes européennes du logement
- Compatible avec les configurations d'alimentation robotisée
- Moulé en plastique épais qui est léger et facile à nettoyer
- Châssis d'acier renforcé à l'intérieur du panneau avant pour plus de robustesse

### CE QUI DISTINGUE NOS ENCLOS FLEX-PEN

En permettant à vos veaux d'être logés individuellement ou en groupes sans stress de déplacement, le Système Flex-Pen est conçu pour réduire le stress sur vos veaux, afin qu'ils puissent grandir sains et forts. Protégez votre investissement avec Agri-Plastics et leur solution novatrice de logement en StandAlone, le Flex-Pen.