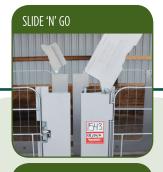

# FLEX-PEN LOGEMENT EN STANDALONE

# Transitions Sans Stress

Vos veaux sont un investissement précieux. Protégez-les du stress à l'aide du Système Exclusif Flex-Pen d'Agri-Plastics. Le système est une première sur le marché qui peut se transformer de logement individuel à logement de groupe - et vice versa - en retirant simplement les panneaux latéraux. Cette approche novatrice et en StandAlone permet aux veaux logés individuellement d'être regroupés ensuite au moment où l'état de santé le permet.

Deux choix de systèmes Flex-Pen s'offrent à vous pour s'adapter à votre exploitation. Choisissez parmi l'option Arrière avec Grillage Métallique qui possède une porte à litière intégrée pour un accès et une observation faciles des veaux, ou l'Arrière Avec Évent Rotatif qui possède de multiples orifices d'air pour différents types d'étables et de conditions météorologiques.

### CE QUI DISTINGUE NOS ENCLOS FLEX-PEN

En permettant à vos veaux d'être logés individuellement ou en groupes sans stress de déplacement, le Système Flex-Pen est conçu pour réduire le stress sur vos veaux, afin qu'ils puissent grandir sains et forts. Protégez votre investissement avec Agri-Plastics et leur solution novatrice de logement en StandAlone, le Flex-Pen.