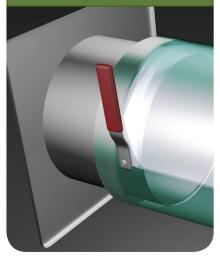

Le système de ventilation FLIP DUCT<sup>®</sup> utilise un ventilateur situé à une extrémité du bâtiment pour créer une pression positive qui pousse l'air frais sur toute la longueur du bâtiment à l'aide d'un tube perforé. Le système à membrane interne breveté offre un chaud et un côté par temps froid, pour que vous puissiez utiliser le FLIP DUCT<sup>®</sup> tout au long de l'année il suffit de tourner sur le côté que vous avez besoin.

Les **Tubes Préfabriqués** sont conçus pour s'adapter à la disposition de votre étable, de sorte que vos veaux reçoivent une ventilation adéquate - sans courants d'air malsains en hiver.

Tenir compte de l'évolution des conditions météorologiques en un clin d'œil à l'aide du **Système de Collier Rotatif** et le ventilateur à vitesse variable.

# TEMPS CHAUD

- Ventilateur à vitesse variable réglé
   sur ÉLEVÉ
- L'air circule à travers les GRANDS orifices
- Recouvre les veaux d'un confort
  rafraîchissant
- Disperse les mouches; maintient la litière au sec

# TEMPS FROID

- Ventilateur à vitesse variable réglé sur FAIBLE
- L'air circule à travers les PETITS orifices
- Distribue doucement de l'air frais aux veaux, sans courants d'air

18