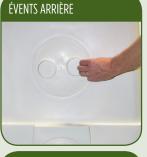

## CE QUI DISTINGUE NOS HUCHES À VEAUX

La seule porte arrière qui accomplit trois tâches : la ventilation, la litière et l'option d'alimentation arrière. La porte arrière 3-en-1 Agri-Plastics possède également un bord incliné intégré pour un nettoyage facile. Ceci empêche la huche de basculer lors d'un lavage sous pression. Une seule personne nécessaire pour le nettoyage.