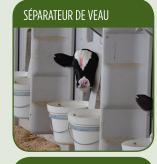

## <sup>16</sup> Séparateurs de Veau Moulés

Empêche la tétée croisée entre les veaux pour arrêter la propagation des maladies dans le troupeau.