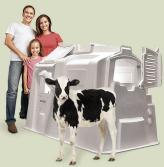

# Nos Huches à Veaux Robustes

sont conçues non seulement pour abriter votre bétail, mais pour vous servir de façon fiable, même après des années d'utilisation quotidienne rugueuse. Choisissez parmi trois modèles - la Deluxe SL, Deluxe SSL, et Deluxe EXL - chacune disponible individuellement ou dans le cadre d'un Programme Complet pour Éleveur de Veaux. Tous les systèmes sont livrés prêts à l'emploi avec orifices d'aération, une porte arrière 3-en-1, un poste d'alimentation extérieur, deux seaux en poly et une clôture en fil de fer galvanisé. Il n'est pas étonnant que nos huches et systèmes soient utilisés par certaines des plus grandes fermes au monde pour abriter, protéger et faire croître leurs investissements. \* Breveté et en Instance de Brevet

# Deluxe SSL / Systèmes pour Éleveur de Veaux\*\*

Deluxe SL / Systèmes pour Éleveur de Veaux\*\*

Deluxe EXL / Systèmes pour Éleveur de Veaux\*\*

\*\*Porte-bouteille à fixer sur la clôture non inclus sur tous les systèmes pour éleveur de veaux