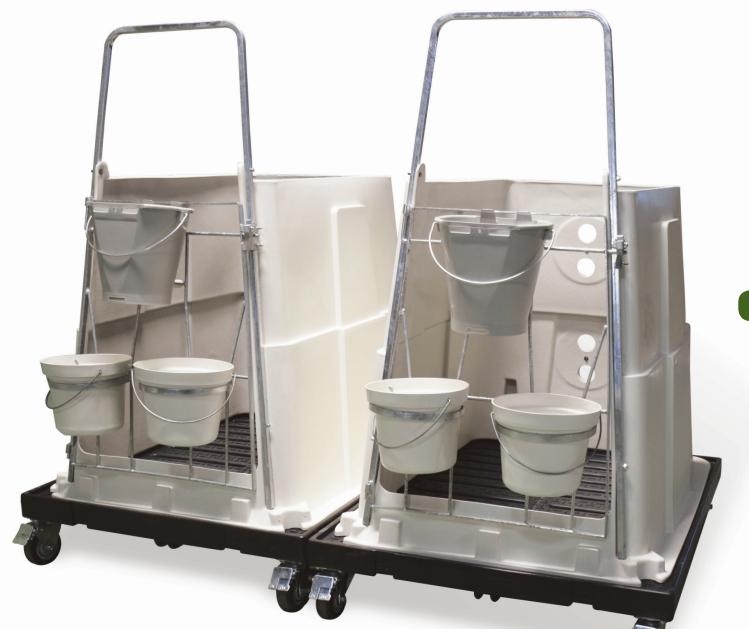

### FLEX-PEN

Cette solution innovante en logement pour veaux permet de loger les veaux individuellement ou de les regrouper ensemble via le panneau central qui est facilement amovible.

# Transitions Sans Stress

Vos veaux sont un investissement précieux. Protégez-les du stress à l'aide du Système Exclusif Flex-Pen d'Agri-Plastics. Le système est une première sur le marché qui peut se transformer de logement individuel à logement de groupe - et vice versa - en retirant simplement les panneaux latéraux. Cette approche novatrice et en StandAlone permet aux veaux logés individuellement d'être regroupés ensuite au moment où l'état de santé le permet.

Deux choix de systèmes Flex-Pen s'offrent à vous pour s'adapter à votre exploitation. Choisissez parmi l'option Arrière avec Grillage Métallique qui possède une porte à litière intégrée pour un accès et une observation faciles des veaux, ou l'Arrière Avec Évent Rotatif qui possède de multiples orifices d'air pour différents types d'étables et de conditions météorologiques.

# <sup>14</sup> Des Fonctionnalités flexibles supplémentaires comprennent :

- Hauteurs de seau réglables
- Portes avant et arrière interchangeables
- Répond aux normes européennes du logement
- Compatible avec les configurations d'alimentation robotisée
- Moulé en plastique épais qui est léger et facile à nettoyer
- Châssis d'acier renforcé à l'intérieur du panneau avant pour plus de robustesse