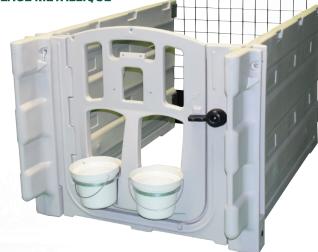

### ENCLOS DE DÉMARRAGE

Fixer directement sur le sol ou utiliser en option, nos Enclos de Démarrage Surélevés ou Mobiles.

# Enclos de Démarrage Surélevé

12 Pour une capacité de drainage optimale, l'Enclos de Démarrage Surélevé est muni d'un caillebotis qui se trouve au-dessus du sol, et monté sur des pattes en métal galvanisé.

# Enclos de Démarrage Mobile

Déplacer facilement L'Enclos de Démarrage Mobile à l'aide de deux roulettes pivotantes avec freins et deux roulettes fixes aui sont montées directement sur le caillebotis.

\* En Instance de Brevet

### CE QUI DISTINGUE NOS ENCLOS DE DÉMARRAGE

En offrant à vos jeunes veaux un logement spécialement conçu pour répondre à leurs besoins, vous pouvez les aider à connaître un excellent départ. Nos Enclos de Démarrage sont munis de caillebotis pour aider à améliorer la ventilation et sont faciles à basculer pour le nettoyage et une bonne hygiène.