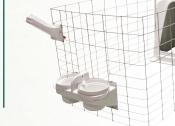

# Enclos de Démarrage

L'Enclos de Démarrage Agri-Plastics est conçu pour offrir un bon départ à vos veaux . Ces unités sont seulement pour un usage à court terme avant de déplacer vos veaux à vos Huches pour veaux, à de plus grands enclos intérieurs, à du logement en groupes, ou à des installations en Alimentation Robotisée

# Les Accessoires en Option pour Tous les Modèles d'Enclos de Démarrage comprennent :

Porte-bouteille Bouteille de Lait Seau avec tétine Anneau Porte-seau Bol de démarrage Seau

# Enclos de Démarrage Surélevé

12 Pour une capacité de drainage optimale, l'Enclos de Démarrage Surélevé est muni d'un caillebotis qui se trouve au-dessus du sol, et monté sur des pattes en métal galvanisé.

# Enclos de Démarrage Mobile

Déplacer facilement L'Enclos de Démarrage Mobile à l'aide de deux roulettes pivotantes avec freins et deux roulettes fixes aui sont montées directement sur le caillebotis.

\* En Instance de Brevet

### CE QUI DISTINGUE NOS ENCLOS DE DÉMARRAGE

En offrant à vos jeunes veaux un logement spécialement conçu pour répondre à leurs besoins, vous pouvez les aider à connaître un excellent départ. Nos Enclos de Démarrage sont munis de caillebotis pour aider à améliorer la ventilation et sont faciles à basculer pour le nettoyage et une bonne hygiène.