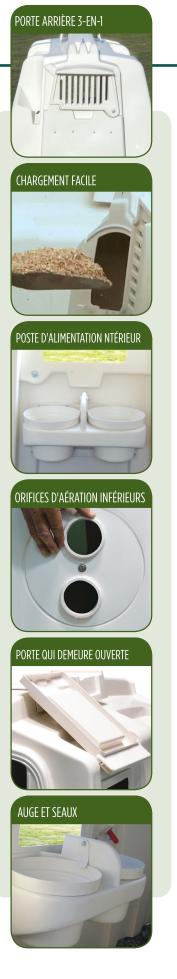

# Nos Huches à Veaux Robustes

sont conçues non seulement pour abriter votre bétail, mais pour vous servir de façon fiable, même après des années d'utilisation quotidienne rugueuse. Choisissez parmi trois modèles - la Deluxe SL, Deluxe SSL, et Deluxe EXL - chacune disponible individuellement ou dans le cadre d'un Programme Complet pour Éleveur de Veaux. Tous les systèmes sont livrés prêts à l'emploi avec orifices d'aération, une porte arrière 3-en-1, un poste d'alimentation extérieur, deux seaux en poly et une clôture en fil de fer galvanisé. Il n'est pas étonnant que nos huches et systèmes soient utilisés par certaines des plus grandes fermes au monde pour abriter, protéger et faire croître leurs investissements. \* Breveté et en Instance de Brevet

## CE QUI DISTINGUE NOS HUCHES À VEAUX

La seule porte arrière qui accomplit trois tâches : la ventilation, la litière et l'option d'alimentation arrière. La porte arrière 3-en-1 Agri-Plastics possède également un bord incliné intégré pour un nettoyage facile. Ceci empêche la huche de basculer lors d'un lavage sous pression. Une seule personne nécessaire pour le nettoyage.

# Porte Arrière à Litière pour Pivotement Vertical

facilite l'ajout de litière, favorisant un logement plus propre et des veaux en meilleure santé.

## Ventilation au Toit

avec un Évent Grillagé à l'avant et un Évent Rotatif à l'Arrière dans le Haut, que vous pouvez utiliser pour contrôler le débit d'air.

### CE QUI DISTINGUE NOS HUCHES DE GROUPE

Notre logement pour groupes est conçu par des producteurs laitiers, pour les producteurs laitiers. Cela signifie que nos innovations viennent directement de la ferme pour résoudre les problèmes auxquels vous et votre équipe faites face chaque jour. Partant de la construction monopièce robuste et de la base Intégrée en poly, aux évents rotatifs à l'arrière, et une porte arrière pour litière à pivotement vertical, nos huches sont conçues pour réduire le stress chez les veaux ainsi que chez les membres de l'équipe.