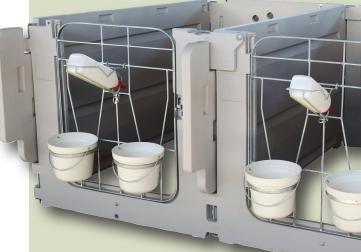

# Nos Huches à Veaux Robustes

sont conçues non seulement pour abriter votre bétail, mais pour vous servir de façon fiable, même après des années d'utilisation quotidienne rugueuse. Choisissez parmi trois modèles - la Deluxe SL, Deluxe SSL, et Deluxe EXL - chacune disponible individuellement ou dans le cadre d'un Programme Complet pour Éleveur de Veaux. Tous les systèmes sont livrés prêts à l'emploi avec orifices d'aération, une porte arrière 3-en-1, un poste d'alimentation extérieur, deux seaux en poly et une clôture en fil de fer galvanisé. Il n'est pas étonnant que nos huches et systèmes soient utilisés par certaines des plus grandes fermes au monde pour abriter, protéger et faire croître leurs investissements. \* Breveté et en Instance de Brevet

# Deluxe SSL / Systèmes pour Éleveur de Veaux\*\*

Deluxe SL / Systèmes pour Éleveur de Veaux\*\*

Deluxe EXL / Systèmes pour Éleveur de Veaux\*\*

\*\*Porte-bouteille à fixer sur la clôture non inclus sur tous les systèmes pour éleveur de veaux

## CE QUI DISTINGUE NOS HUCHES À VEAUX

La seule porte arrière qui accomplit trois tâches : la ventilation, la litière et l'option d'alimentation arrière. La porte arrière 3-en-1 Agri-Plastics possède également un bord incliné intégré pour un nettoyage facile. Ceci empêche la huche de basculer lors d'un lavage sous pression. Une seule personne nécessaire pour le nettoyage.