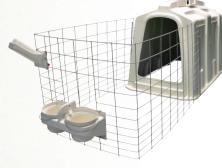

# Enclos de Démarrage

L'Enclos de Démarrage Agri-Plastics est conçu pour offrir un bon départ à vos veaux . Ces unités sont seulement pour un usage à court terme avant de déplacer vos veaux à vos Huches pour veaux, à de plus grands enclos intérieurs, à du logement en groupes, ou à des installations en Alimentation Robotisée

# Les Accessoires en Option pour Tous les Modèles d'Enclos de Démarrage comprennent :

Porte-bouteille Bouteille de Lait Seau avec tétine Anneau Porte-seau Bol de démarrage Seau

# Enclos de Démarrage Surélevé

12 Pour une capacité de drainage optimale, l'Enclos de Démarrage Surélevé est muni d'un caillebotis qui se trouve au-dessus du sol, et monté sur des pattes en métal galvanisé.

# Enclos de Démarrage Mobile

Déplacer facilement L'Enclos de Démarrage Mobile à l'aide de deux roulettes pivotantes avec freins et deux roulettes fixes aui sont montées directement sur le caillebotis.

\* En Instance de Brevet

### CE QUI DISTINGUE NOS ENCLOS DE DÉMARRAGE

En offrant à vos jeunes veaux un logement spécialement conçu pour répondre à leurs besoins, vous pouvez les aider à connaître un excellent départ. Nos Enclos de Démarrage sont munis de caillebotis pour aider à améliorer la ventilation et sont faciles à basculer pour le nettoyage et une bonne hygiène.