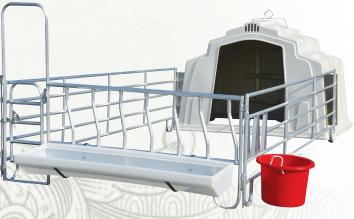

### ENCLOS DE DÉMARRAGE

Fixer directement sur le sol ou utiliser en option, nos Enclos de Démarrage Surélevés ou Mobiles.

# Enclos de Démarrage Surélevé

12 Pour une capacité de drainage optimale, l'Enclos de Démarrage Surélevé est muni d'un caillebotis qui se trouve au-dessus du sol, et monté sur des pattes en métal galvanisé.

# Enclos de Démarrage Mobile

Déplacer facilement L'Enclos de Démarrage Mobile à l'aide de deux roulettes pivotantes avec freins et deux roulettes fixes aui sont montées directement sur le caillebotis.

\* En Instance de Brevet