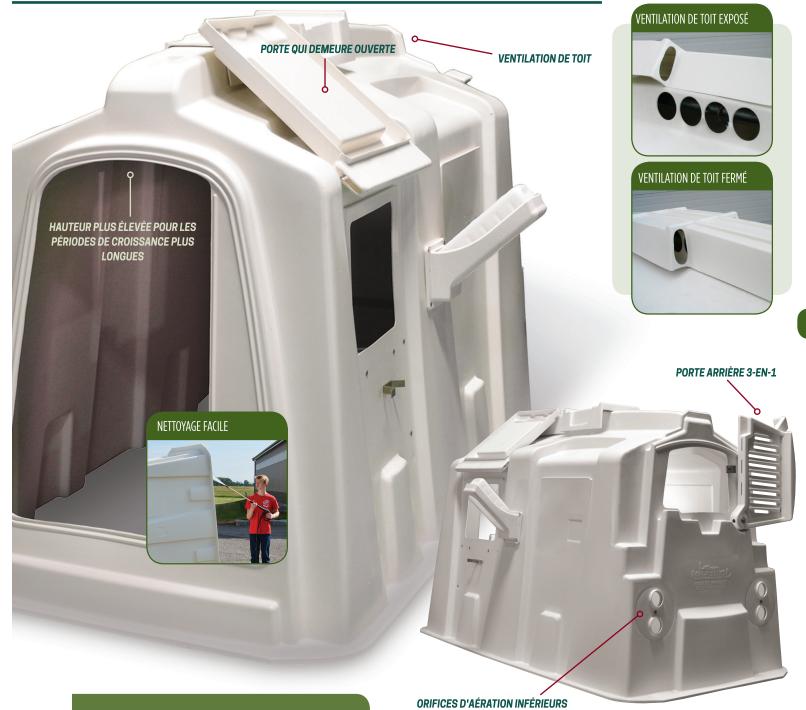

# Nos Huches à Veaux Robustes

sont conçues non seulement pour abriter votre bétail, mais pour vous servir de façon fiable, même après des années d'utilisation quotidienne rugueuse. Choisissez parmi trois modèles - la Deluxe SL, Deluxe SSL, et Deluxe EXL - chacune disponible individuellement ou dans le cadre d'un Programme Complet pour Éleveur de Veaux. Tous les systèmes sont livrés prêts à l'emploi avec orifices d'aération, une porte arrière 3-en-1, un poste d'alimentation extérieur, deux seaux en poly et une clôture en fil de fer galvanisé. Il n'est pas étonnant que nos huches et systèmes soient utilisés par certaines des plus grandes fermes au monde pour abriter, protéger et faire croître leurs investissements. \* Breveté et en Instance de Brevet

## CE QUI DISTINGUE NOS HUCHES À VEAUX

La seule porte arrière qui accomplit trois tâches : la ventilation, la litière et l'option d'alimentation arrière. La porte arrière 3-en-1 Agri-Plastics possède également un bord incliné intégré pour un nettoyage facile. Ceci empêche la huche de basculer lors d'un lavage sous pression. Une seule personne nécessaire pour le nettoyage.

## Ventilation au Toit

avec un Évent Grillagé à l'avant et un Évent Rotatif à l'Arrière dans le Haut, que vous pouvez utiliser pour contrôler le débit d'air.

## Autres Fonctionnalités Exceptionnelles

qui incluent plus de hauteur pour satisfaire les périodes de croissance plus longues, de multiples évents pour une ventilation optimale, et une conception véritablement opaque.