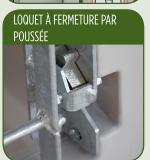

POUSSÉE

FONCTIONNALITÉS DE SÉRIE LOQUET À FERMETURE PAR

BOUTEILLE ALIMENTATION AVANT

**ENCLOS SURÉLEVÉ** 

**ENCLOS MOBILE** 

SEAU AVEC TÉTINE

ALIMENTATION AVANT

Les Enclos de Démarrage Agri-Plastics sont conçus pour **Agri-Plastics** offrir un bon départ à vos veaux.