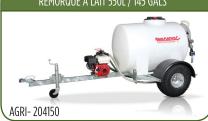

# ACCESSOIRES REMORQUE À LAIT 550L / 145 GALS

Les remorques à lait pour veaux sont toutes munies d'un moteur Honda 6.5 HP. Elle possède un châssis galvanisé à chaud avec un essieu de torsion droit. Chaque unité est livrée de série avec un débitmètre de lait numérique qui peut être calibré pour l'exactitude. Elles sont faciles à vidanger et à garder propre. Construites pour utilisation robuste.