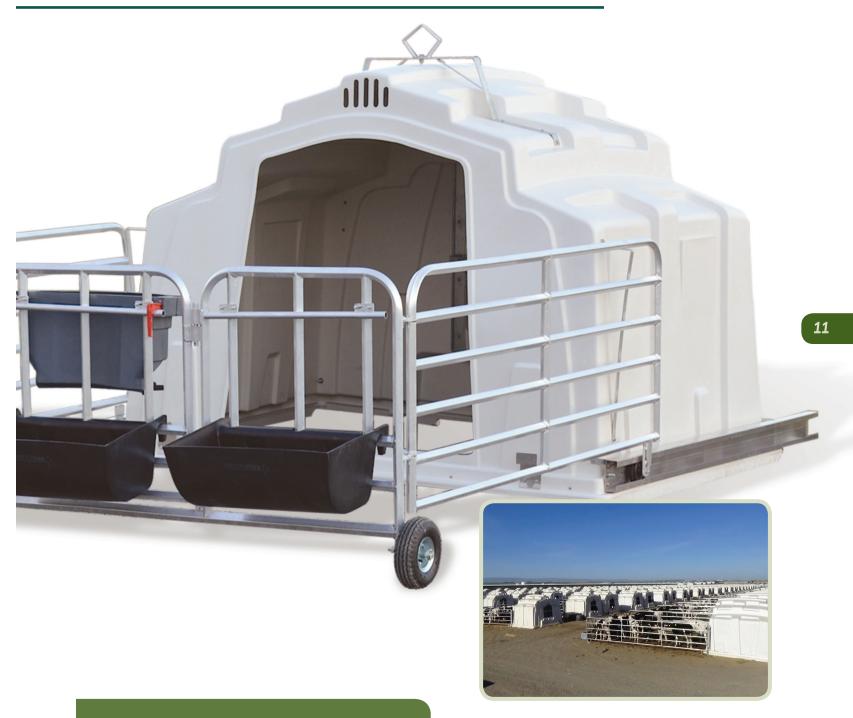

# Nos Huches à Veaux Robustes

sont conçues non seulement pour abriter votre bétail, mais pour vous servir de façon fiable, même après des années d'utilisation quotidienne rugueuse. Choisissez parmi trois modèles - la Deluxe SL, Deluxe SSL, et Deluxe EXL - chacune disponible individuellement ou dans le cadre d'un Programme Complet pour Éleveur de Veaux. Tous les systèmes sont livrés prêts à l'emploi avec orifices d'aération, une porte arrière 3-en-1, un poste d'alimentation extérieur, deux seaux en poly et une clôture en fil de fer galvanisé. Il n'est pas étonnant que nos huches et systèmes soient utilisés par certaines des plus grandes fermes au monde pour abriter, protéger et faire croître leurs investissements. \* Breveté et en Instance de Brevet

# Deluxe SSL / Systèmes pour Éleveur de Veaux\*\*

Deluxe SL / Systèmes pour Éleveur de Veaux\*\*

Deluxe EXL / Systèmes pour Éleveur de Veaux\*\*

\*\*Porte-bouteille à fixer sur la clôture non inclus sur tous les systèmes pour éleveur de veaux

### FONCTIONNALITÉS DE SÉRIE

Les huches à veaux sont suffisamment robustes pour gérer les exploitations les plus exigeantes.

## CE QUI DISTINGUE NOS HUCHES À VEAUX

La seule porte arrière qui accomplit trois tâches : la ventilation, la litière et l'option d'alimentation arrière. La porte arrière 3-en-1 Agri-Plastics possède également un bord incliné intégré pour un nettoyage facile. Ceci empêche la huche de basculer lors d'un lavage sous pression. Une seule personne nécessaire pour le nettoyage.