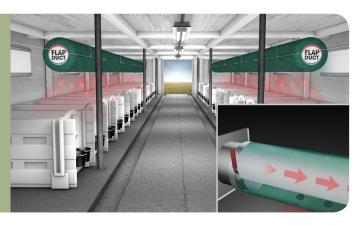

# FLIP DUCT<sup>®</sup> & FLAP DUCT<sup>®</sup> Systèmes de Ventilation Une circulation d'air dans tout type de structure.

Le FLAP DUCT<sup>®</sup> s'appuie sur les meilleures fonctionnalités du Système de Ventilation FLIP DUCT<sup>®</sup> pour donner aux producteurs encore plus de contrôle sur les exigences relatives à la ventilation pour une solution personnalisée qui protège votre investissement le plus important - vos veaux.

Agri-Plastics comprend que les configurations individuelles ont souvent besoin de solutions personnalisées. Avec FLAP DUCT<sup>®</sup>, la membrane interne brevetée peut être ajustée vers le haut ou vers le bas pour régler le débit d'air basé sur les conditions saisonnières avec le simple effleurement d'un levier. Ce système est particulièrement utile au printemps et à l'automne, lorsque les journées sont chaudes et les nuits fraîches. Avec la membrane en position relevée, une circulation d'air à haute vitesse recouvre les veaux par temps chaud. Il suffit de déplacer le levier vers le bas pour ajuster la membrane au bas du tube pour livrer de l'air frais, sans courants d'air, par temps froid. Une fois installées, les membranes peuvent être déplacées vers le haut ou vers le bas pour contrôler précisément le débit d'air en fonction des besoins de votre troupeau pour chaque saison. MÉCANISME DE COMMANDE PAR LEVIER

# TEMPS CHAUD

- Ventilateur à vitesse variable réglé sur ÉLEVÉ
- La membrane interne réside dans le HAUT du conduit
- Commande à levier SIMPLE :
- C'est un jeu d'enfant de s'adapter à l'évolution des conditions