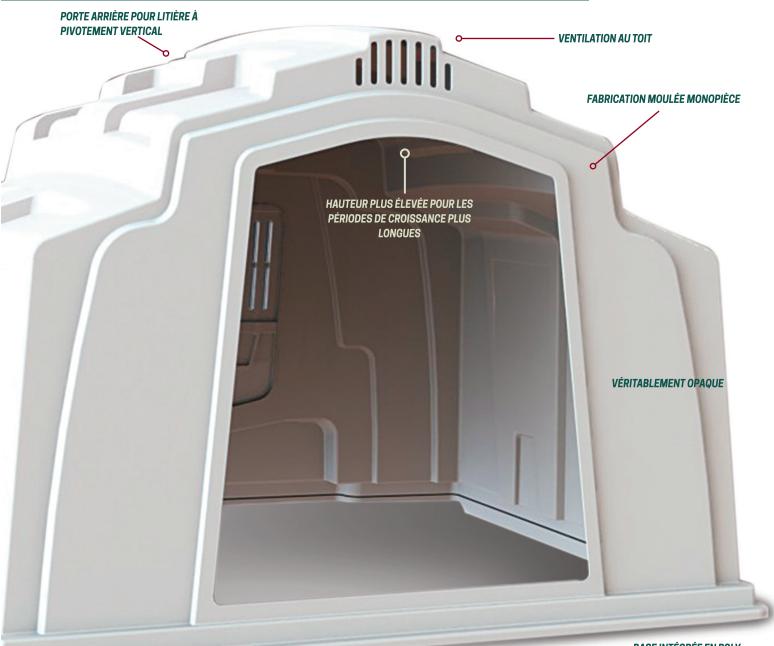

# Porte Arrière à Litière pour Pivotement Vertical

facilite l'ajout de litière, favorisant un logement plus propre et des veaux en meilleure santé.

## Ventilation au Toit

avec un Évent Grillagé à l'avant et un Évent Rotatif à l'Arrière dans le Haut, que vous pouvez utiliser pour contrôler le débit d'air.

## Moulée en Une Seule Pièce

pour une résistance supérieure, qui résistera aux conditions difficiles Nos huches de groupe sont sans joint, sans aucun rivet ni aucun point de faiblesse.

## Base Intégrée en Poly

Ne gèlera pas au sol comme le font les bases en bois.

## Autres Fonctionnalités Exceptionnelles

qui incluent plus de hauteur pour satisfaire les périodes de croissance plus longues, de multiples évents pour une ventilation optimale, et une conception véritablement opaque.