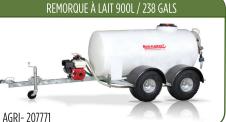

# ACCESSOIRES REMORQUE À LAIT 550L / 145 GALS

Les remorques à lait pour veaux sont toutes munies d'un moteur Honda 6.5 HP. Elle possède un châssis galvanisé à chaud avec un essieu de torsion droit. Chaque unité est livrée de série avec un débitmètre de lait numérique qui peut être calibré pour l'exactitude. Elles sont faciles à vidanger et à garder propre. Construites pour utilisation robuste.