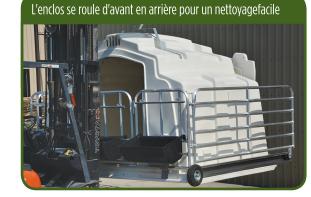

# ENCLOS MOBILE D'ALIMENTATION POUR GROUPE

## Efficacité, facilité et économies

Réduisez les coûts de main-d'oeuvre avec l'Enclos Mobile d'Alimentation pour groupes - roulez simplement la clôture d'avant en arrière pour rendre le nettoyage plus facile et plus efficace. Avec des panneaux latéraux en aluminium solide et trois auges, ces parcs sont idéaux pour les veaux de 2 à 10 semaines d'âge. En option, un Bar à Lait est disponible pour desservir plusieurs veaux en même temps.

- L'enclos se roule d'avant en arrière pour un nettoyage facile
- Les panneaux latéraux disposent d'une construction en aluminium résistant
- Recommandé pour les veaux de 2 à 10 semaines d'âge
- Comprend trois auges
- Bar à Lait offert en option