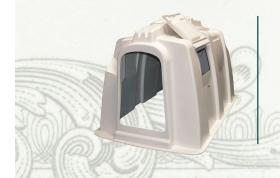

### **HUCHE À VEAUX**

La Huche à Veaux Deluxe SSL Économie d'Espace fonctionne bien pour de plus courtes périodes de temps ou pour les plus petits veaux. Facilite la circulation de l'air, le confort et la propreté.

Pour les périodes de croissance standard de 6 à 8 semaines d'âge, tournezvous vers la Huche à Veaux Deluxe SL Longueur Standard. Plus populaires pour les veaux sevrés jusqu'à 8 semaines. Choisissez entre les options d'alimentation latérale ou arrière.

La Huche Deluxe Extra Large EXL pour veaux favorise les périodes de croissance plus longues de 8 à 12 semaines d'âge. L'arrière de la huche demeure au sec et plus chaud par jours frais, offrant une meilleure protection contre le vent, la pluie et la neige.

Huche à Veaux Deluxe EXL

Huche à Veaux Deluxe SL

Huche à Veaux Deluxe SSL

# Nos Huches à Veaux Robustes

sont conçues non seulement pour abriter votre bétail, mais pour vous servir de façon fiable, même après des années d'utilisation quotidienne rugueuse. Choisissez parmi trois modèles - la Deluxe SL, Deluxe SSL, et Deluxe EXL - chacune disponible individuellement ou dans le cadre d'un Programme Complet pour Éleveur de Veaux. Tous les systèmes sont livrés prêts à l'emploi avec orifices d'aération, une porte arrière 3-en-1, un poste d'alimentation extérieur, deux seaux en poly et une clôture en fil de fer galvanisé. Il n'est pas étonnant que nos huches et systèmes soient utilisés par certaines des plus grandes fermes au monde pour abriter, protéger et faire croître leurs investissements. \* Breveté et en Instance de Brevet