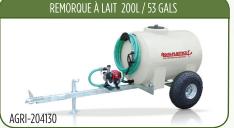

# ACCESSOIRES REMORQUE À LAIT 550L / 145 GALS

Les remorques à lait pour veaux sont toutes munies d'un moteur Honda 6.5 HP. Elle possède un châssis galvanisé à chaud avec un essieu de torsion droit. Chaque unité est livrée de série avec un débitmètre de lait numérique qui peut être calibré pour l'exactitude. Elles sont faciles à vidanger et à garder propre. Construites pour utilisation robuste.