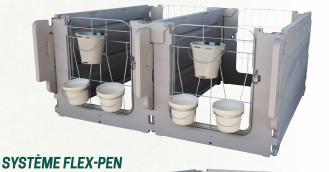

### FLEX-PEN

Cette solution innovante en logement pour veaux permet de loger les veaux individuellement ou de les regrouper ensemble via le panneau central qui est facilement amovible.

# Transitions Sans Stress

Vos veaux sont un investissement précieux. Protégez-les du stress à l'aide du Système Exclusif Flex-Pen d'Agri-Plastics. Le système est une première sur le marché qui peut se transformer de logement individuel à logement de groupe - et vice versa - en retirant simplement les panneaux latéraux. Cette approche novatrice et en StandAlone permet aux veaux logés individuellement d'être regroupés ensuite au moment où l'état de santé le permet.

Deux choix de systèmes Flex-Pen s'offrent à vous pour s'adapter à votre exploitation. Choisissez parmi l'option Arrière avec Grillage Métallique qui possède une porte à litière intégrée pour un accès et une observation faciles des veaux, ou l'Arrière Avec Évent Rotatif qui possède de multiples orifices d'air pour différents types d'étables et de conditions météorologiques.

# <sup>14</sup> Des Fonctionnalités flexibles supplémentaires comprennent :

- Hauteurs de seau réglables
- Portes avant et arrière interchangeables
- Répond aux normes européennes du logement
- Compatible avec les configurations d'alimentation robotisée
- Moulé en plastique épais qui est léger et facile à nettoyer
- Châssis d'acier renforcé à l'intérieur du panneau avant pour plus de robustesse