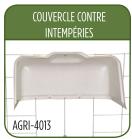

Protège les aliments contre les éléments climatiques. Pour tous les produits de logement.

Pour l'Enclos de Démarrage.

Pour tous les produits de logement

S'adapte sur toutes les clôtures.

AGRI-1048S

AGRI-MB6