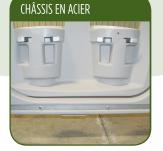

# <sup>14</sup> Des Fonctionnalités flexibles supplémentaires comprennent :

- Hauteurs de seau réglables
- Portes avant et arrière interchangeables
- Répond aux normes européennes du logement
- Compatible avec les configurations d'alimentation robotisée
- Moulé en plastique épais qui est léger et facile à nettoyer
- Châssis d'acier renforcé à l'intérieur du panneau avant pour plus de robustesse